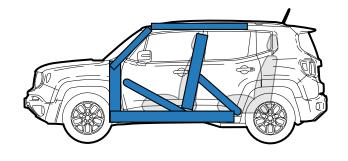

## Key

|         |                                               |   |                                           |                                         | <br>                                      |   |                                           |
|---------|-----------------------------------------------|---|-------------------------------------------|-----------------------------------------|-------------------------------------------|---|-------------------------------------------|
|         | Airbag                                        |   | Stored gas<br>inflator                    | Seat belt<br>pretensioner               | SRS control<br>unit                       |   | Pedestrian<br>protection<br>active system |
| 7       | Automatic<br>rollover<br>protection<br>system |   | Gas strut /<br>Preloaded<br>spring        | High strenght<br>zone                   | Zone<br>requiring<br>special<br>attention |   |                                           |
| 0000000 | Battery low<br>voltage                        | H | Ultra capacitor,<br>low voltage           | Fuel tank                               | Gas tank                                  | X | Safety<br>valve                           |
|         | High<br>voltage<br>battery<br>pack            | 7 | High voltage<br>power cable/<br>component | High voltage<br>emergency<br>disconnect | High voltage<br>fuse box                  | 4 | Ultra capacitor,<br>high voltage          |