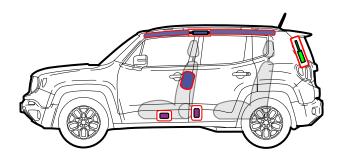

## Key

|         |                                               |   |                                           |                                         | <br>                                      |   |                                           |
|---------|-----------------------------------------------|---|-------------------------------------------|-----------------------------------------|-------------------------------------------|---|-------------------------------------------|
|         | Airbag                                        |   | Stored gas<br>inflator                    | Seat belt<br>pretensioner               | SRS control<br>unit                       |   | Pedestrian<br>protection<br>active system |
| 7       | Automatic<br>rollover<br>protection<br>system |   | Gas strut /<br>Preloaded<br>spring        | High strenght<br>zone                   | Zone<br>requiring<br>special<br>attention |   |                                           |
| 0000000 | Battery low<br>voltage                        | H | Ultra capacitor,<br>low voltage           | Fuel tank                               | Gas tank                                  | X | Safety<br>valve                           |
|         | High<br>voltage<br>battery<br>pack            | 7 | High voltage<br>power cable/<br>component | High voltage<br>emergency<br>disconnect | High voltage<br>fuse box                  | 4 | Ultra capacitor,<br>high voltage          |