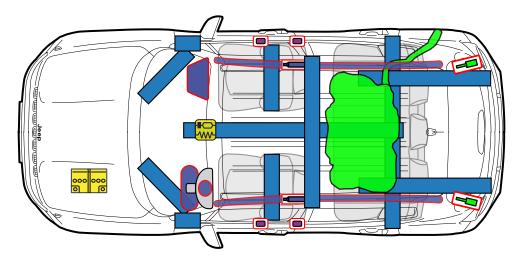

## Key

|         |                                               |   |                                           |                                         | <br>                                      |   |                                           |
|---------|-----------------------------------------------|---|-------------------------------------------|-----------------------------------------|-------------------------------------------|---|-------------------------------------------|
|         | Airbag                                        |   | Stored gas<br>inflator                    | Seat belt<br>pretensioner               | SRS control<br>unit                       |   | Pedestrian<br>protection<br>active system |
| 7       | Automatic<br>rollover<br>protection<br>system |   | Gas strut /<br>Preloaded<br>spring        | High strenght<br>zone                   | Zone<br>requiring<br>special<br>attention |   |                                           |
| 0000000 | Battery low<br>voltage                        | H | Ultra capacitor,<br>low voltage           | Fuel tank                               | Gas tank                                  | X | Safety<br>valve                           |
|         | High<br>voltage<br>battery<br>pack            | 7 | High voltage<br>power cable/<br>component | High voltage<br>emergency<br>disconnect | High voltage<br>fuse box                  | 4 | Ultra capacitor,<br>high voltage          |